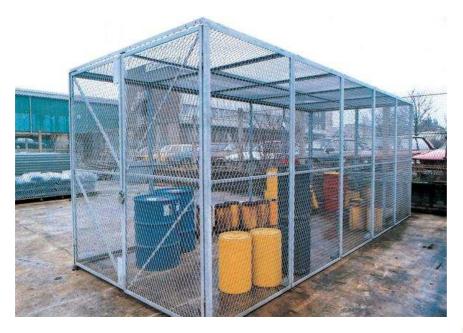

## **External Security Cages**

This best selling range of robust steel storage cages gives a highly secure method of storing your valuable items. Steel mesh panels will resist the most determined vandal or criminal attack

Cage Panels include floor fixing plates for additional security.

Larger units are delivered Flat pack for easy on-site assembly , all bolts and fastenings are provided.

Powder Coated Versions Available

Galvanised Cage